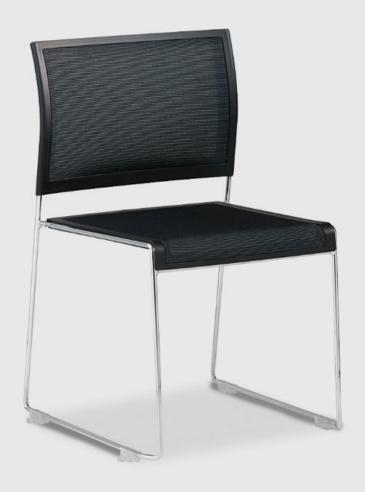

#### **PRODUCT STORY**

The CUBE is a very versatile chair with mesh seat and back for extreme comfort over an extended period. The highly durable polymer outer frame has been carefully designed to strike that perfect balance between design and functionality. This piece is ideally suited to meeting and boardrooms, conferences, community halls, schools, and universities.

#### **DIMENSIONS**

Width: 52.5cm
Depth: 53.5cm
Height: 82cm

#### **FABRICATION**

The frame is fabricated using solid steel rod making a frame upon which a moulded polymer seat and back are affixed.