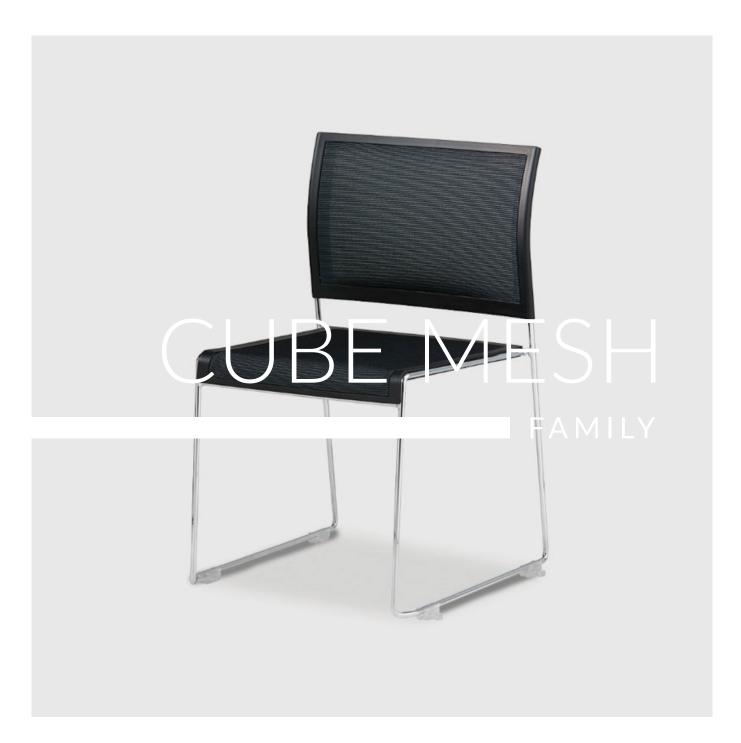

# **CUBE MESH FAMILY**

#### **PRODUCT STORY**

The CUBE is a very versatile chair with mesh seat and back for extreme comfort over an extended period. The highly durable polymer outer frame has been carefully designed to strike that perfect balance between design and functionality. This piece is ideally suited to meeting and boardrooms, conferences, community halls, schools, and universities.