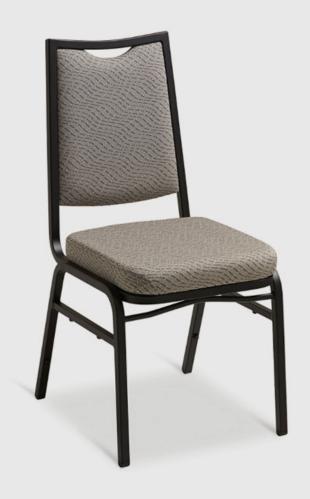

## **OPTIONS**

Many options exist in terms of back styles, powder coats and inhouse or COM local fabrics.

## **DIMENSIONS**

Width: 40cm Depth: 47cm Height: 88cm

## **FINISH**

Powder coat frame and upholstery.

### **FABRICATION**

A mild steel frame which with the back shape styled to selection.
The seat pan is moulded for great comfort with the seat and back being upholstered with inhouse or COM fabrics.