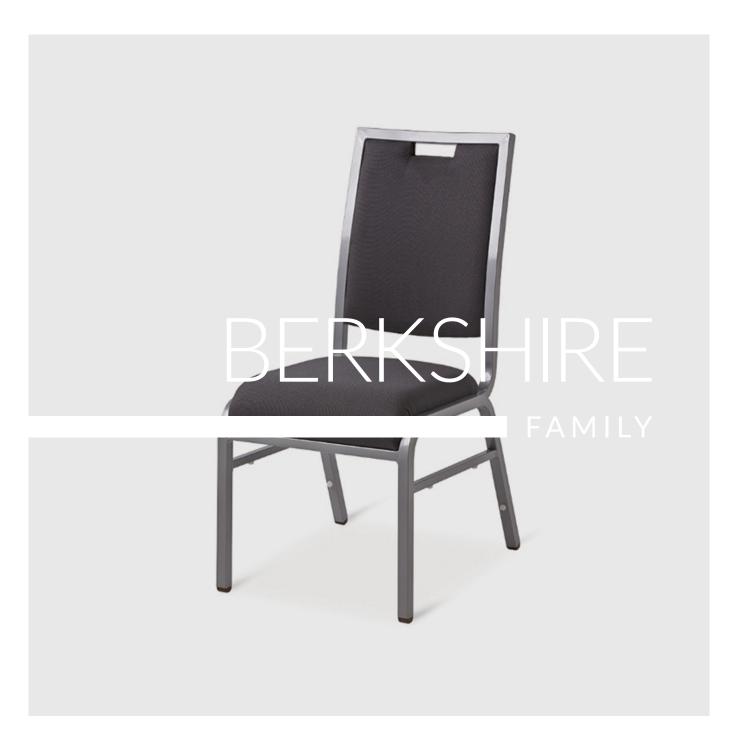

# BERKSHIRE FAMILY

#### **PRODUCT STORY**

The BERKSHIRE chair is a combination of old and new, contemporary, and traditional. The Square back reflects the current trend while the waterfall front brings back the maximum comfort of the past. The aluminium frame offers a lightweight aspect which makes setup easier and quicker for staff. Your guests will also appreciate all that this chair brings to their dining and event experience. The Berkshire has proven to be a popular choice in hotels, clubs, conference centres, churches, and community halls.