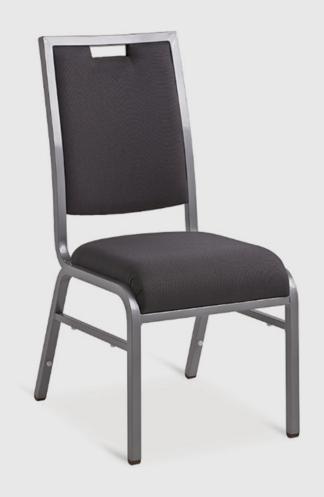

#### **PRODUCT STORY**

The BERKSHIRE chair is a combination of old and new, contemporary, and traditional. The Square back reflects the current trend while the waterfall front brings back the maximum comfort of the past. The aluminium frame offers a lightweight aspect which makes setup easier and quicker for staff. Your guests will also appreciate all that this chair brings to their dining and event experience. The Berkshire has proven to be a popular choice in hotels, clubs, conference centres, churches, and community halls.

## **FABRICATION**

The frame is fabricated using a robust aluminium tube while the seat and back utilise a specific density moulded foam which is upholstered in a selection of inhouse or COM local fabrics.