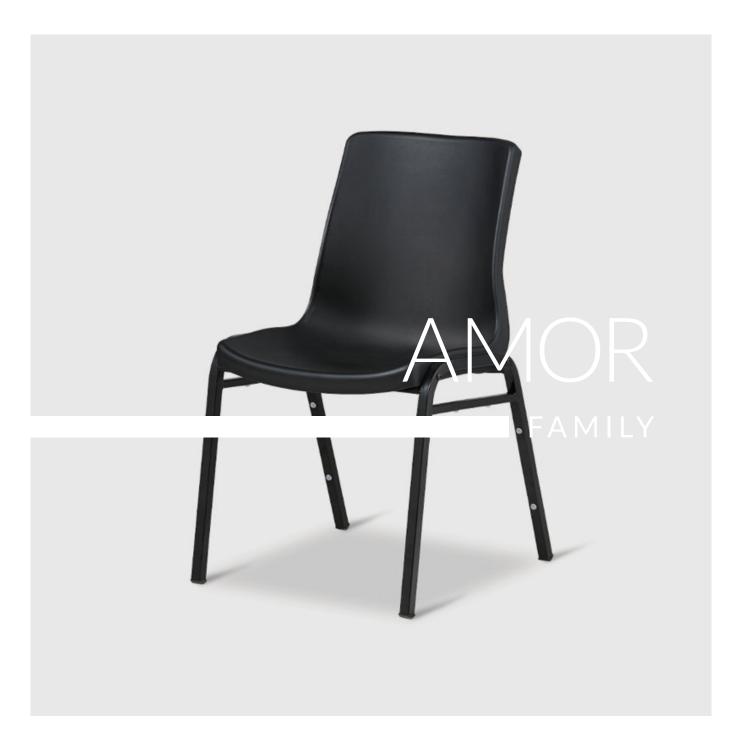

# **AMOR FAMILY**

#### **PRODUCT STORY**

The AMOR is the very definition of a high use stacking chair. It can handle what gets dished out, stacks 10 high, isn't complicated, and is perfectly moulded for comfort. Schools, universities, community halls and multiuse gathering spaces will gain the greatest long-term benefits from this highly durable almost bullet proof chair.

### **DIMENSIONS**

Width: 50.5cm Depth: 40cm Height: 85cm

# **FINISH**

Black or silver powder coat frame.

### **FABRICATION**

The frame is fabricated using mild steel tube making a frame upon which a moulded polymer seat and back are affixed.