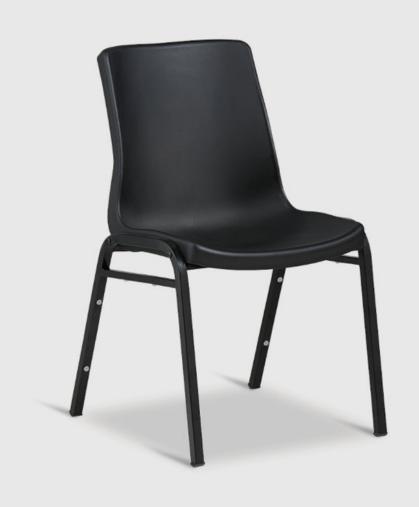

#### **PRODUCT STORY**

The AMOR is the very definition of a high use stacking chair. It can handle what gets dished out, stacks 10 high, isn't complicated, and is perfectly moulded for comfort. Schools, universities, community halls and multiuse gathering spaces will gain the greatest long-term benefits from this highly durable almost bullet proof chair.

### **DIMENSIONS**

Width: 50.5cm Depth: 40cm Height: 85cm

# **FINISH**

Black or silver powder coat frame.

### **FABRICATION**

The frame is fabricated using mild steel tube making a frame upon which a moulded polymer seat and back are affixed.