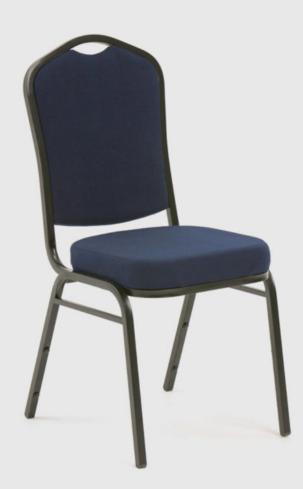

### **DIMENSIONS**

Width:44cmDepth:48cmHeight:95cm

## **FINISH**

Powder coat and fabric upholstery.

## **FABRICATION**

A mild steel tube is utilised to create a robust frame with a foam seat and back being upholstered. WARRANTY 10 Years.

# ACCESS Wide: 44cm / Depth: 48cm / Height: 95cm

HEAD OFFICE 33 Marni Street, Dandenong South VIC 3175 | graham@innova-group.com.au | 1800 333 611 | innova-group.com.au