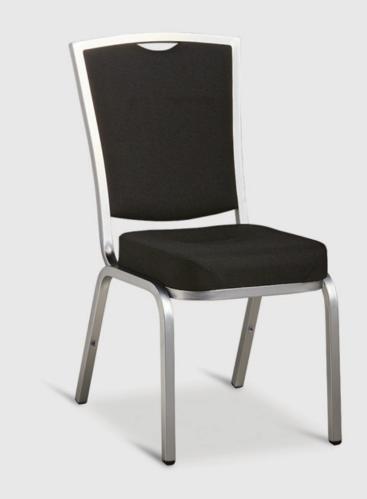

### **PRODUCT STORY**

The 24 SEVEN has been designed to provide incredible comfort for your guests and reduce the effort required for banqueting setups and take downs. The 8cm thick moulded and vented seat cushion provides added comfort and ensures the ongoing delight of your patrons while the 25mm aluminium tube frame is robust to ensure strength and durability but light enough to make life easy for your staff.

#### **FABRICATION**

The frame is fabricated using a robust aluminium tube. The vented moulded seat pan and back are upholstered with inhouse or COM local fabrics.