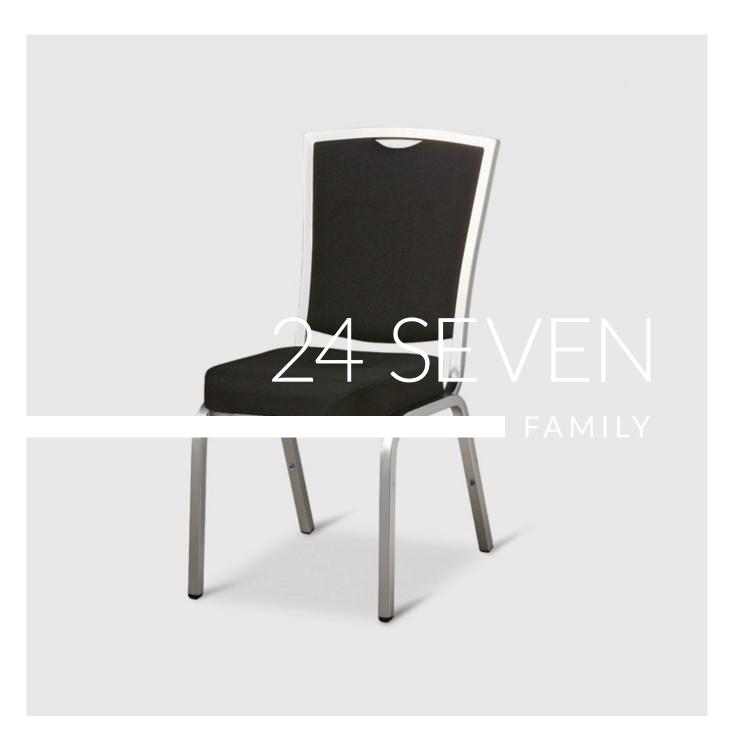

# 24 SEVEN FAMILY

### **PRODUCT STORY**

The 24 SEVEN has been designed to provide incredible comfort for your guests and reduce the effort required for banqueting setups and take downs. The 8cm thick moulded and vented seat cushion provides added comfort and ensures the ongoing delight of your patrons while the 25mm aluminium tube frame is robust to ensure strength and durability but light enough to make life easy for your staff.

Best suited to banquets, conferences and meeting rooms in hotels, conference and convention centers, schools, universities, and churches this is your chair 24 hours a day 7 days a week.