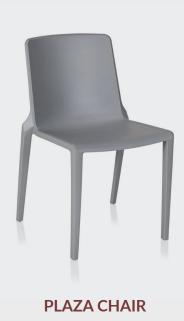

# **Plaza Chair Styles**

Wide: 50cm / Depth: 55cm / Height: 80cm / Seat Height: 44cm