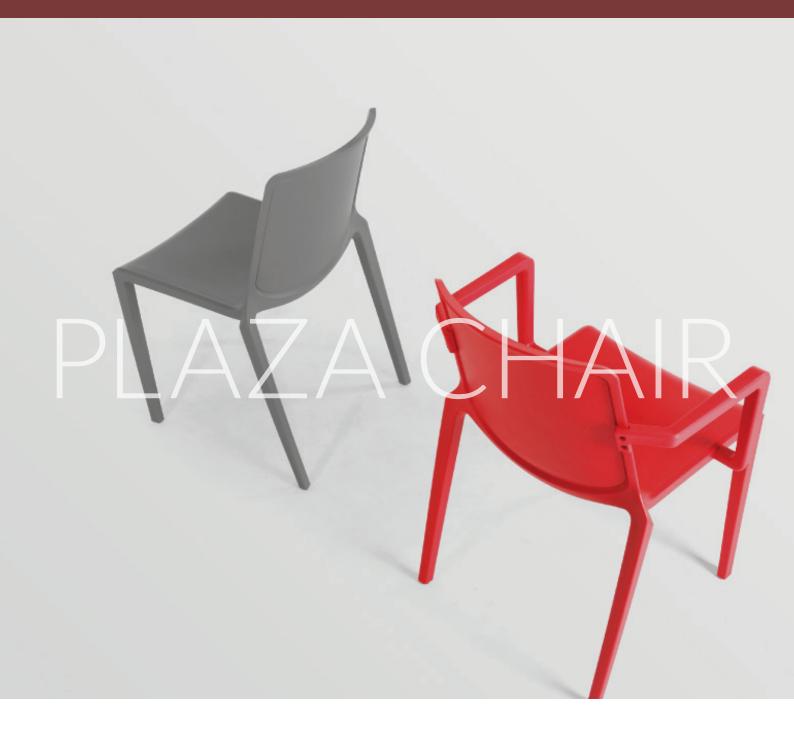

Plaza Chair

### **PRODUCT STORY**

Plaza is a multipurpose chair that has been designed to span a wide variety of applications and spaces. Manufactured using recyclable materials it is environmentally friendly and meets ANSI/BIFMA X5.1-2011 international standards. If required plaza can be stacked separately or on a trolley for easy maneuverability.

# OPTIONS May be optioned with arms. DIMENSIONS See next page.