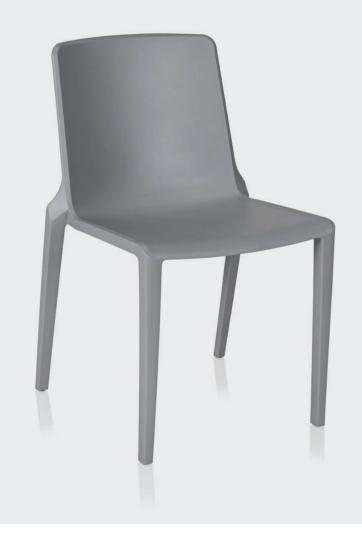

# **Plaza Chair Styles**

Wide: 50cm / Depth: 55cm / Height: 80cm / Seat Height: 44cm