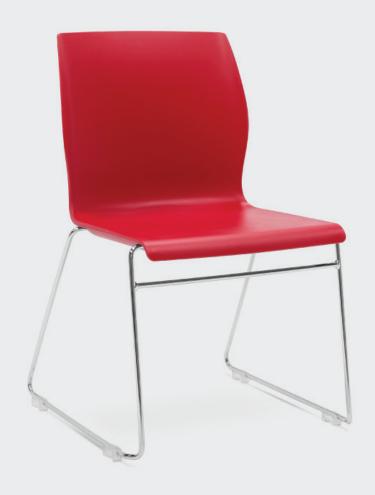

Line Chair

#### **PRODUCT STORY**

Line is a multipurpose chair that has been designed to be span a wide variety of applications and spaces. Upholstered options are available in factory or customers our fabric. If required, this collections of chairs and bar stools can be stacked separately or on a trolley for easy maneuverability.

## **FABRICATION**

Wire rod forms the frame design which can be chrome or powder coated. (We recommend powder coating of environmental reasons) Molded polypropylene created a comfortable seating option in the bar space.

## LINE CHAIR SLED BASE

Width: 55cm
Depth: 55cm
Height: 82cm
Seat Height: 44cm