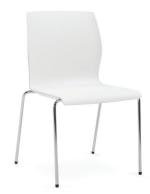

# **Line Chair Styles**

## **LINE CHAIR 4 LEGS**

Width: 50cm
Depth: 54cm
Height: 83cm
Seat Height: 44cm