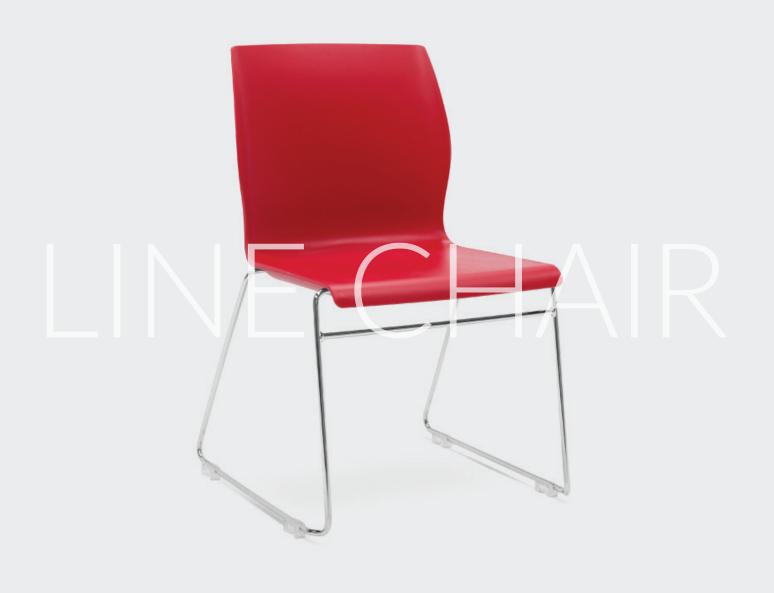

Line Chair

#### **PRODUCT STORY**

Line is a multipurpose chair that has been designed to be span a wide variety of applications and spaces. Upholstered options are available in factory or customers our fabric. If required, this collections of chairs and bar stools can be stacked separately or on a trolley for easy maneuverability.

## **FABRICATION**

Wire rod forms the frame design which can be chrome or powder coated. (We recommend powder coating of environmental reasons) Molded polypropylene created a comfortable seating option in the bar space.

## LINE CHAIR SLED BASE

Width: 55cm
Depth: 55cm
Height: 82cm
Seat Height: 44cm