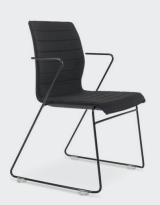

# **Line Chair Styles**

## LINE CHAIR SLED BASE W/ARMS

Width: 57cm
Depth: 55cm
Height: 82cm
Seat Height: 44cm
ArmHeight: 66cm