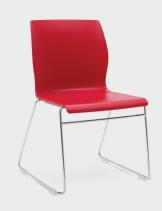

# **Line Chair Styles**

## LINE CHAIR SLED BASE

Width: 55cm
Depth: 55cm
Height: 82cm
Seat Height: 44cm