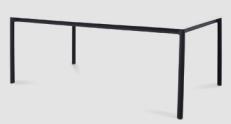

## Dinging Table w/ Glass Top

|        | CM  |
|--------|-----|
| WIDE   | 160 |
| DEPTH  | 90  |
| HEIGHT | 75  |