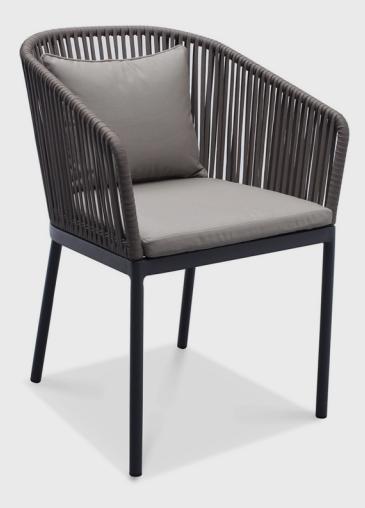

#### **PRODUCT STORY**

Spaghetti is both a lounge and dining collection with a marine grade rope backing and sunbrella seat cushions.

Low coffee table and dining to accompany for consistency in specification.

### **OPTIONS**

Armchair, lounge, sofa, dining and side table

### DIMENSIONS

Height:82 Width:59 Depth:59

### **FABRICATION**

Materials powder coated frame with metal base, marine grade rope and sunbrella cushions with quick dry foam for wet areas

DESIGNER

Mondecasa