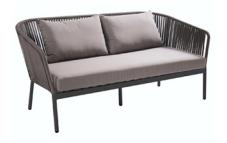

# 2 Seat Sofa

|        | CM  |
|--------|-----|
| WIDE   | 168 |
| DEPTH  | 82  |
| HEIGHT | 80  |