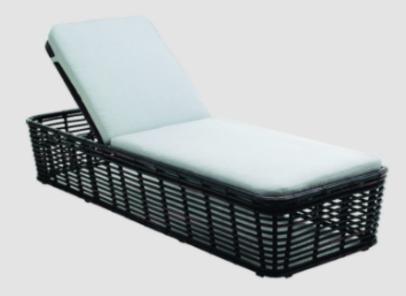

## Spaghetti Sun Lounger

Spaghetti sun lounger with wheels features quick dry foam and sunbrella fabric.

**SIZE** 75cm x 210cm x 34cm