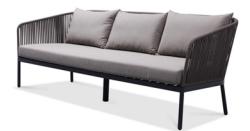

# 3 Seat Sofa

|        | CM  |
|--------|-----|
| WIDE   | 218 |
| DEPTH  | 82  |
| HEIGHT | 80  |
|        |     |