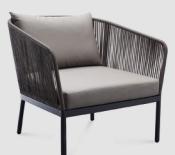

## Dining Armchair

| CM |
|----|
| 59 |
| 59 |
| 82 |
|    |

Lounge Armchair

|        | CM |
|--------|----|
| WIDE   | 86 |
| DEPTH  | 82 |
| HEIGHT | 80 |