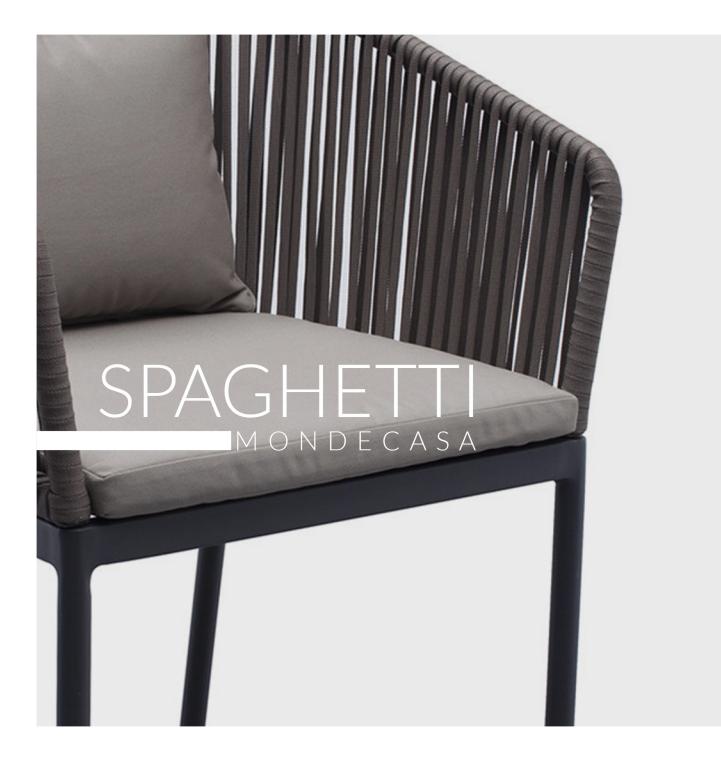

#### **PRODUCT STORY**

Spaghetti is both a lounge and dining collection with a marine grade rope backing and sunbrella seat cushions.

Low coffee table and dining to accompany for consistency in specification.

### **OPTIONS**

Armchair, lounge, sofa, dining and side table

### **FABRICATION**

Materials powder coated frame with metal base, marine grade rope and sunbrella cushions with quick dry foam for wet areas

DESIGNER

Mondecasa