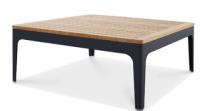

## Coffee Table w/ Teak Top

|        | CM |
|--------|----|
| WIDE   | 75 |
| DEPTH  | 75 |
| HEIGHT | 31 |