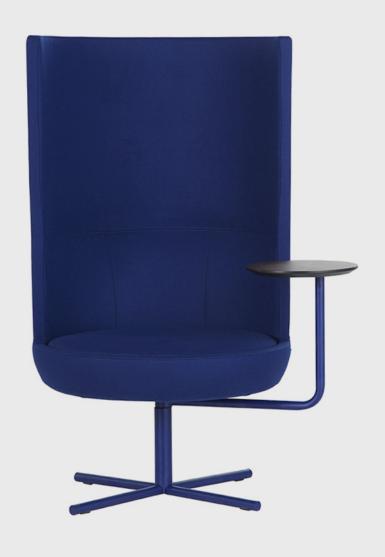

# ROUND XS PRIVATE

## XS Private

## XS

|              | CM |              | CM  |
|--------------|----|--------------|-----|
| DIAMETER     | 70 | DIAMETER     | 70  |
| SEAT DEPTH   | 54 | SEAT DEPTH   | 54  |
| HEIGHT       | 70 | HEIGHT       | 126 |
| SEAT HEIGHT  | 44 | SEAT HEIGHT  | 44  |
| TABLE HEIGHT | -  | TABLE HEIGHT | 65  |