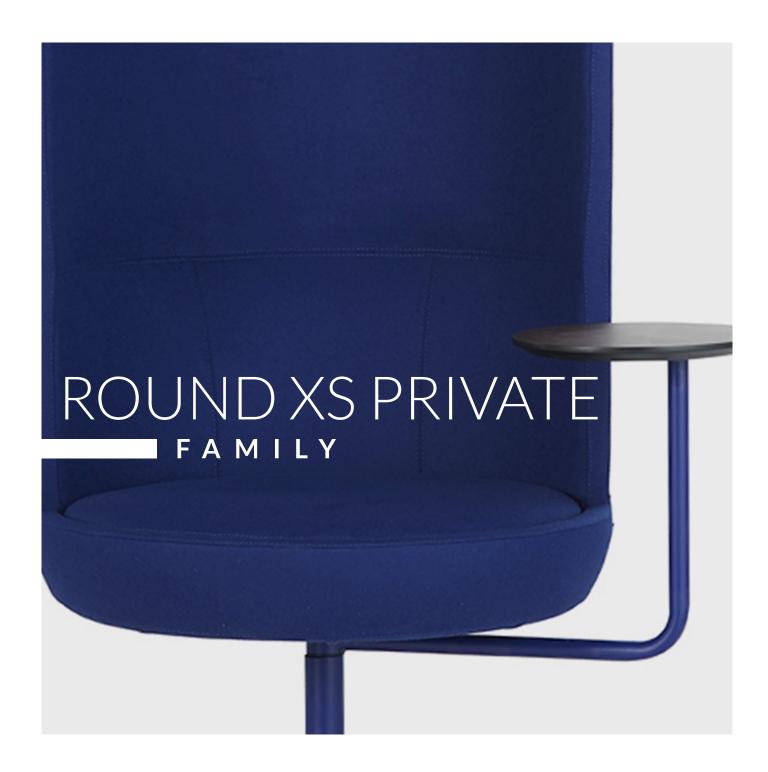

# **ROUND XS PRIVATE**

#### **PRODUCT STORY**

Round xs private provides a personalised space for working with the addition of a laptop table. Also available in mid height with varying base finishes to suit specific vation.

In house fabrics and COM available for this collection

#### **OPTIONS**

Single seater with mid or high back options. 4 star base powder coated to specification with timber legs available on request. Laptop table attachment available as standard