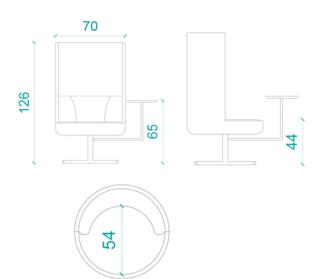

#### **DIMENSIONS**

Height: 126cm Width: 72cm Depth: 70cm Seat Height: 44

## XS

|              | CM |              | CM  |
|--------------|----|--------------|-----|
| DIAMETER     | 70 | DIAMETER     | 70  |
| SEAT DEPTH   | 54 | SEAT DEPTH   | 54  |
| HEIGHT       | 70 | HEIGHT       | 126 |
| SEAT HEIGHT  | 44 | SEAT HEIGHT  | 44  |
| TABLE HEIGHT | -  | TABLE HEIGHT | 65  |