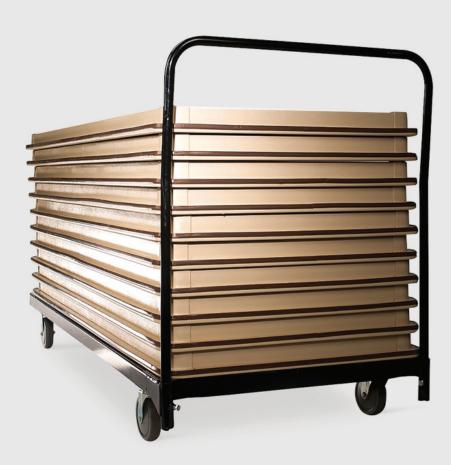

# TRESTLE TABLE CART

## **SPECIFICATIONS**

|          | CRT 3072-10             | CRT 3072-20             |
|----------|-------------------------|-------------------------|
| Height   | 960mm                   | 1675mm                  |
| Width    | 820mm                   | 820mm                   |
| Length   | 1860mm                  | 1860mm                  |
| Weight   | 25kgs (Unloaded)        | 36kgs (Unloaded)        |
| Capacity | Up to 10 Trestle Tables | Up to 20 Trestle Tables |