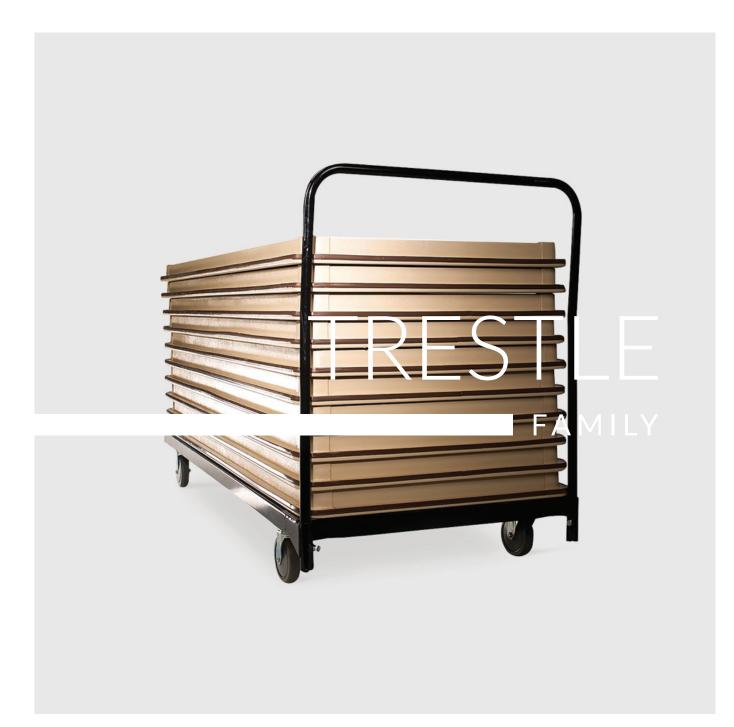

## TRESTLE TABLE CART

#### **PRODUCT STORY**

The TRESTLE TABLE CART will not just move 1 table, but 5, 10 or 20 tables at once. Tables can be easily stacked flat on this cart by a single staff member greatly reducing the time and cost of set ups and take downs.