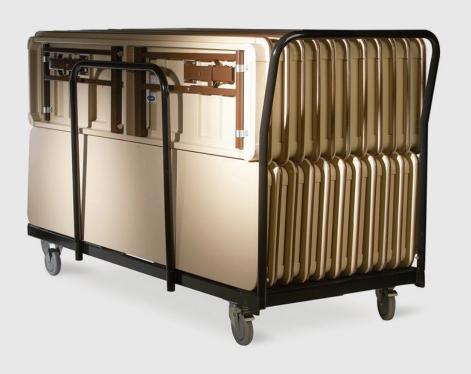

# **EDGE STACKING CART**

### **CAPACITY**

Mity Lite RT1872 1830mm x 450mm 22 Stacked on Edge

Mity Lite RT3072 1830mm x 915mm 11 Stacked on Edge

Mity Lite RT3072 1830mm x 760mm 12 Stacked Flat