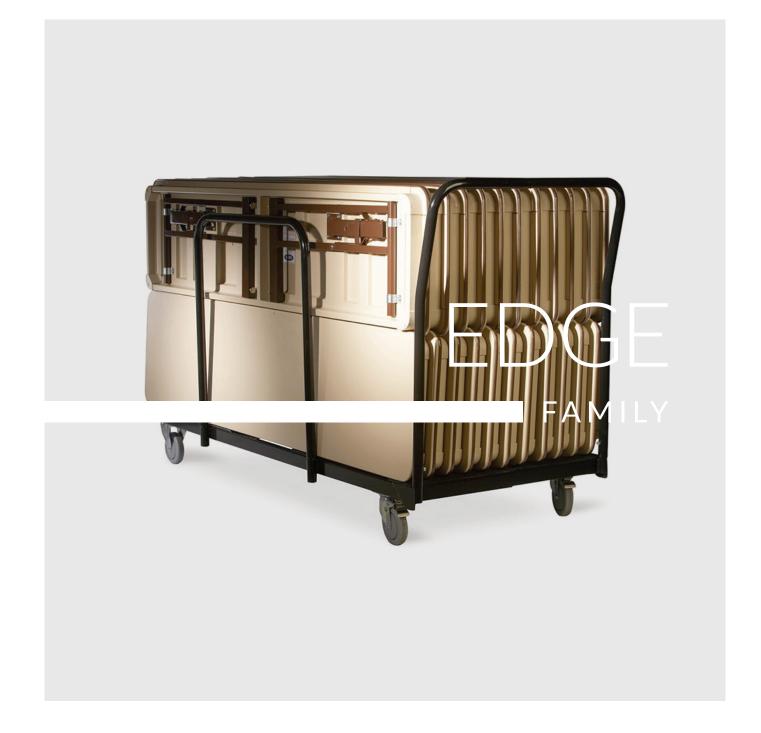

## **EDGE STACKING CART**

#### **PRODUCT STORY**

The EDGE STACKING cart for trestle tables is ideally suited to venues that use Conference or IBM tables. Being staked edgewise means double to number of tables to be moved and stored.

## **DIMENSIONS**

Height: 960mm Width: 820mm Length: 1860mm