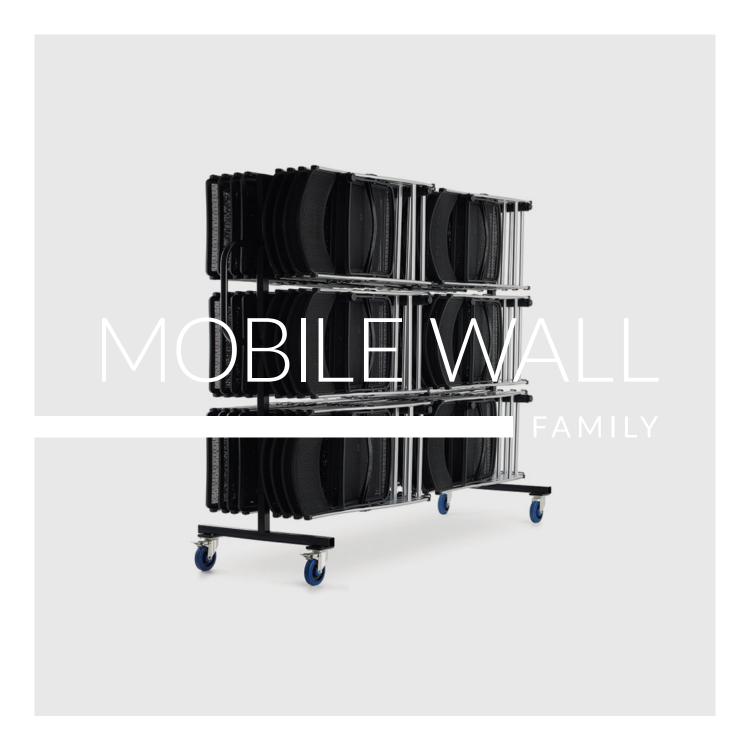

## MOBILE WALL CART

### **PRODUCT STORY**

The MOBILE WALL cart has been designed to move and store a range of folding chairs. Very few if any carts are sold for the specific purpose of storing folding chairs. You can choose from the Mobile Wall or the Half Wall depending on your space and the number of chairs you have. This is an ideal solution for schools, universities, churches, community, and civic halls.

## **DIMENSIONS**

Height: 197cm Width: 81cm

Length: 219cm (Wall Cart) Length: 111cm (Half Wall Cart)