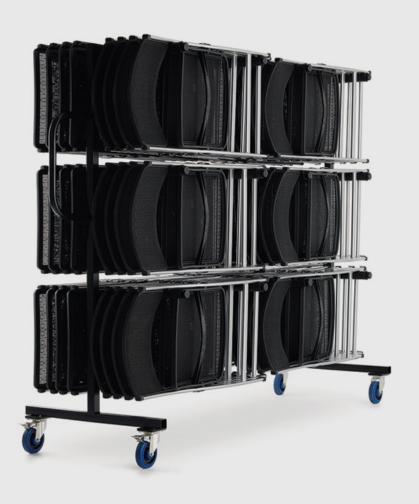

# **MOBILE WALL CART**

## **CAPACITY**

| Chair Style          | Wall Cart | Half Wall Cart    |
|----------------------|-----------|-------------------|
| Mesh Chair           | 60 Chairs | 30 Chairs         |
| Novox                | 60 Chairs | 30 Chairs         |
| Flex Contour Chair   | 60 Chairs | 30 Chairs         |
| SwiftSet Chair       | 96 Chairs | 48 Chairs         |
| SwiftSet Upholstered | 72 Chairs | 36 Chair <b>s</b> |