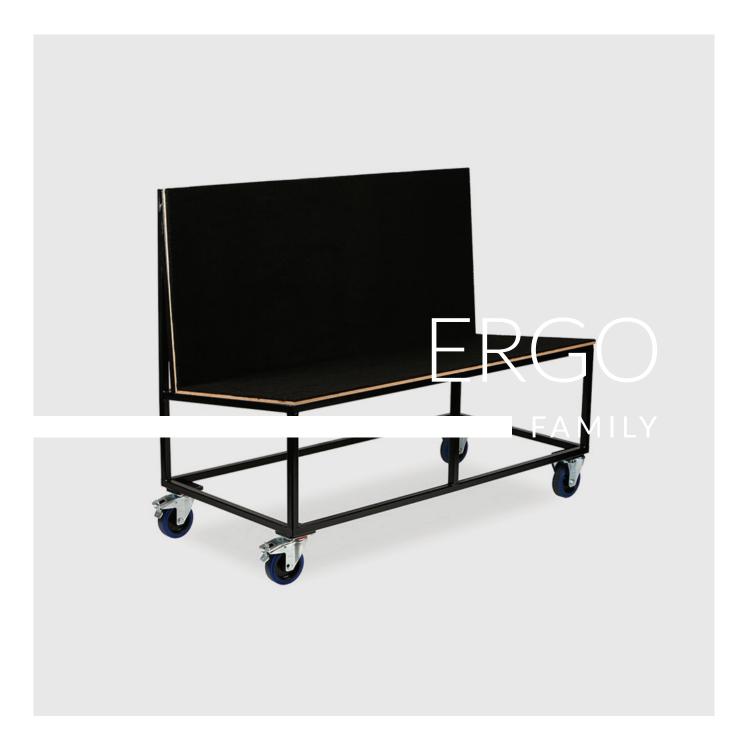

## **PRODUCT STORY**

The ERGO trestle table cart has been designed for a single operator to move heavier tables without assistance. By sliding this Ergo cart under the table the operator rolls the table onto the cart then collapses the legs. Up to 7 table can be moved on this cart in this manner. This cart is used in hotels, clubs, education institutions and all conference and events centres.

# **DIMENSIONS**

Height: 1140mm Width: 600mm Length: 1400mm

# **FINISH**

Powder coat and a carpet base.

## **FABRICATION**

Welded steel with carpet base for table protection.