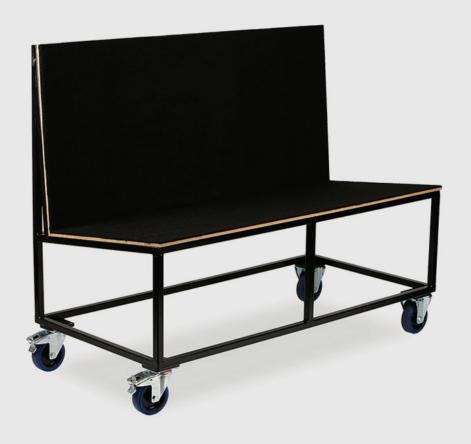

## **PRODUCT STORY**

The ERGO trestle table cart has been designed for a single operator to move heavier tables without assistance. By sliding this Ergo cart under the table the operator rolls the table onto the cart then collapses the legs. Up to 7 table can be moved on this cart in this manner. This cart is used in hotels, clubs, education institutions and all conference and events centres.

# **DIMENSIONS**

Height: 1140mm Width: 600mm Length: 1400mm

# **FINISH**

Powder coat and a carpet base.

## **FABRICATION**

Welded steel with carpet base for table protection.