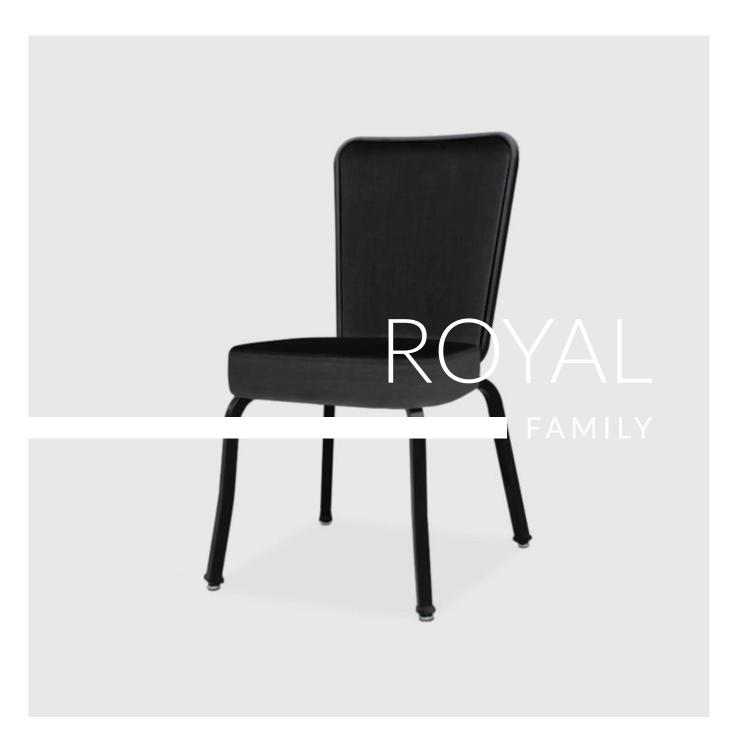

# **ROYAL FAMILY**

#### **PRODUCT STORY**

ROYAL features a wide back for support with the addition of a flex mechanism not usually included in the design of similar chairs. Inspired by a bygone era the Royal will always attract attention as a banquet or conference chair and guests will particularly love the extra thick seat pad and comfortable flex back that set this chair apart. Stacking 8 high optimising storage, the Royal is perfect for banquets, conferences, and hotel rooms.