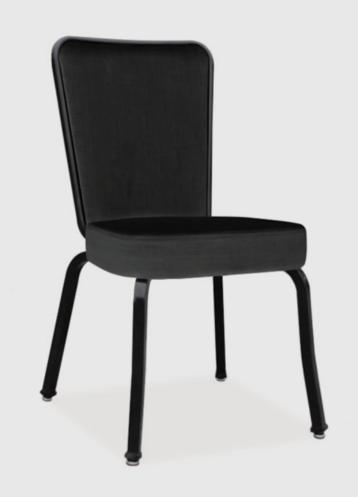

#### **PRODUCT STORY**

ROYAL features a wide back for support with the addition of a flex mechanism not usually included in the design of similar chairs. Inspired by a bygone era the Royal will always attract attention as a banquet or conference chair and guests will particularly love the extra thick seat pad and comfortable flex back that set this chair apart. Stacking 8 high optimising storage, the Royal is perfect for banquets, conferences, and hotel rooms.

#### **FABRICATION**

A lightweight aluminium frame with nickel glide feet. The back is framed with an aluminium boarder with the seat and back being fully upholstered. and equipped with a FLEX mechanism.