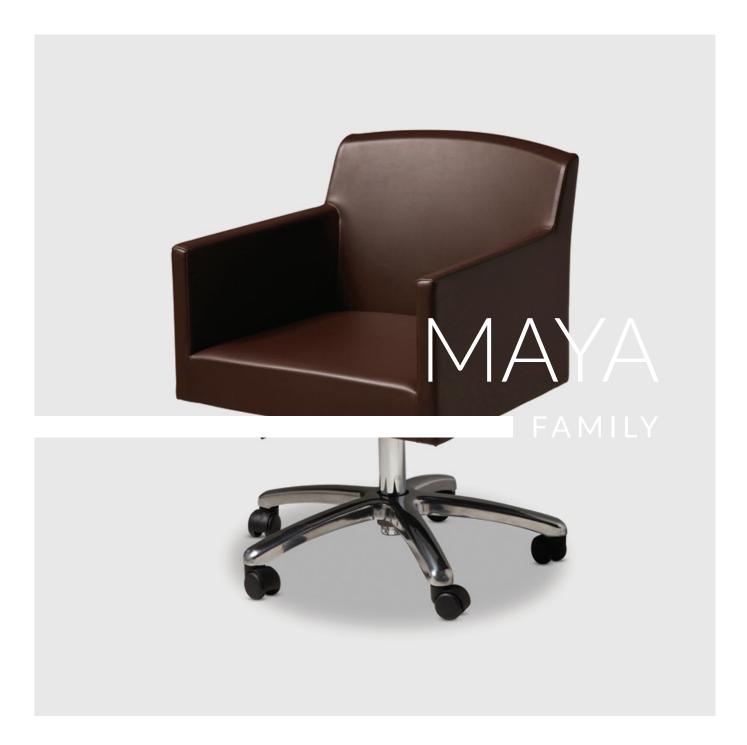

# MAYA FAMILY

#### **PRODUCT STORY**

The MAYA has varied applications. It is simple in design but meets quality and comfort demands in hotel rooms, foyers, reception areas and meeting rooms. Much of the quality of this chair is hidden from view. The polyurethane foam is moulded directly over a steel frame to provide proper contour for the ergonomic shape and elegant design. This guarantees that the cushions are durable and comfortable. Further, elastic webbing is crafted around the frame and support the foam and enhance comfort.

### **FABRICATION**

Mounted on a swivel base the tub is a polyurethane foam that is moulded directly over a steel frame for durability and comfort.