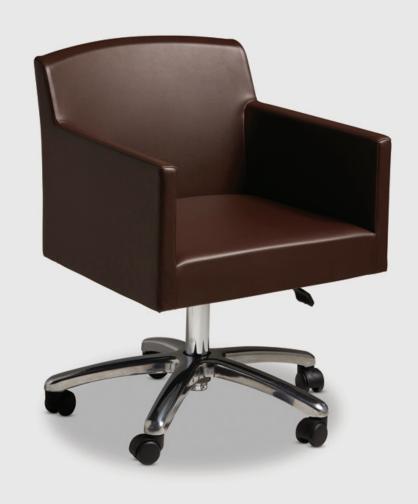

#### **PRODUCT STORY**

The MAYA has varied applications. It is simple in design but meets quality and comfort demands in hotel rooms, foyers, reception areas and meeting rooms. Much of the quality of this chair is hidden from view. The polyurethane foam is moulded directly over a steel frame to provide proper contour for the ergonomic shape and elegant design. This guarantees that the cushions are durable and comfortable. Further, elastic webbing is crafted around the frame and support the foam and enhance comfort.

### **FABRICATION**

Mounted on a swivel base the tub is a polyurethane foam that is moulded directly over a steel frame for durability and comfort.