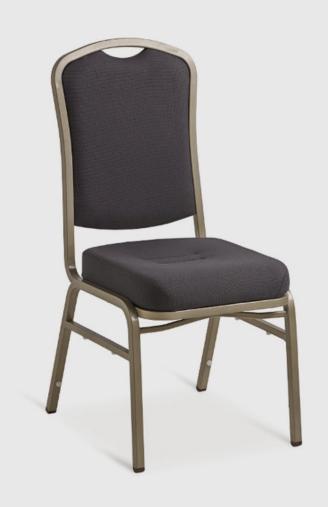

#### **PRODUCT STORY**

The dateless style of the JUBILEE makes it very popular in a wide range of venues. The substantial vented seat cushion and warm fabrics will offer comfort for conferences, banquets, and events. The aluminium frame makes it very light and easy to move and stack 10 high. The Jubilee is a chair for all seasons and venues and without doubt the most popular chair in Australia.

### **FABRICATION**

A mild steel frame supports a moulded and vented seat pan with an upholstered seat and back.