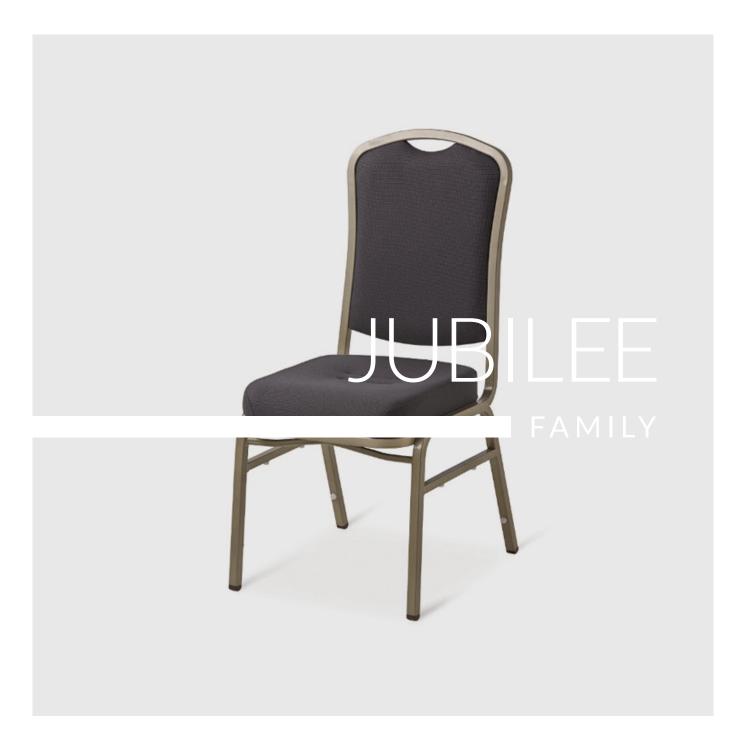

# JUBILEE FAMILY

#### **PRODUCT STORY**

The dateless style of the JUBILEE makes it very popular in a wide range of venues. The substantial vented seat cushion and warm fabrics will offer comfort for conferences, banquets, and events. The aluminium frame makes it very light and easy to move and stack 10 high. The Jubilee is a chair for all seasons and venues and without doubt the most popular chair in Australia.