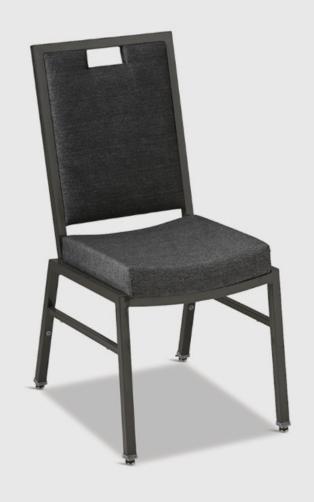

## **PRODUCT STORY**

A variation on the ever-popular Elite chair, the ELITE LITE is of a lightweight aluminium construction with nickel glides as feet and a concaved seat bring obvious additional comfort. Available in a range of powder coat colour and fabrics the Elite Lite has been designed for hotels, banquets, conference rooms and a host of other applications.

## **FABRICATION**

The frame is fabricated with a robust yet lightweight aluminium tube with nickel glide feet. The seat and back are upholstered in inhouse or COM local fabrics.