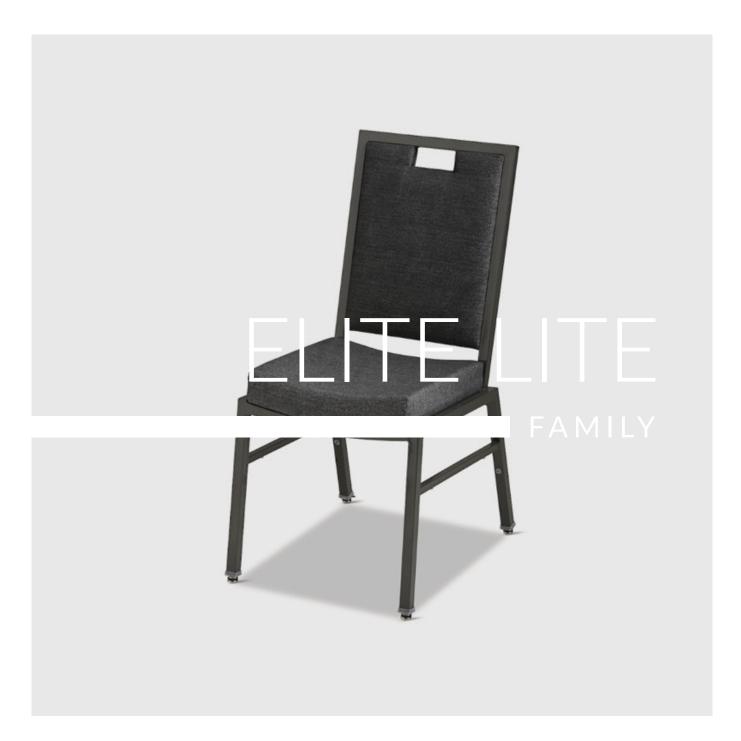

# ELITE LITE FAMILY

## **PRODUCT STORY**

A variation on the ever-popular Elite chair, the ELITE LITE is of a lightweight aluminium construction with nickel glides as feet and a concaved seat bring obvious additional comfort. Available in a range of powder coat colour and fabrics the Elite Lite has been designed for hotels, banquets, conference rooms and a host of other applications.