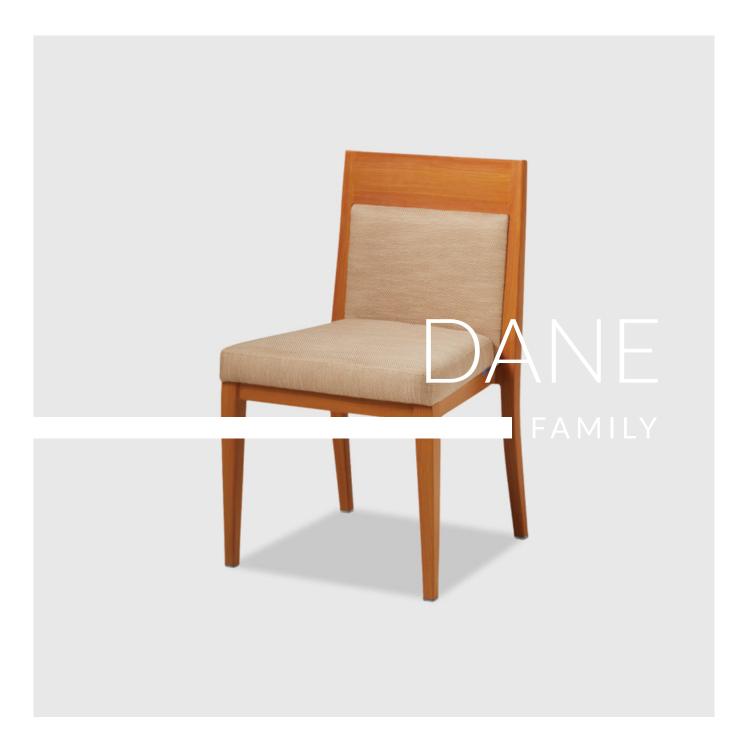

# DANE FAMILY

#### **PRODUCT STORY**

The DANE has been designed for use in restaurants, cafes, hotel rooms and meeting rooms and reception areas. A Danish influence is obvious in the aluminium timber finished chair. Only captured by a second look the timber finish perfectly disguises the lightweight aluminium frame.