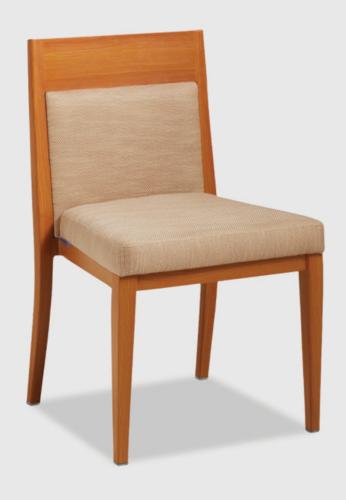

#### **PRODUCT STORY**

The DANE has been designed for use in restaurants, cafes, hotel rooms and meeting rooms and reception areas. A Danish influence is obvious in the aluminium timber finished chair. Only captured by a second look the timber finish perfectly disguises the lightweight aluminium frame.